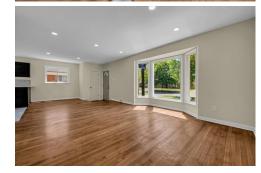

## Remarks

Fully renovated and full of charmwelcome to 20232 Braile. This 3-bedroom, 2-bath brick ranch features an open-concept layout with refinished hardwood floors, recessed lighting, and a sleek designer kitchen with quartz countertops and new stainless steel appliances. The spacious walkthrough primary suite offers ample closet space and privacy. The main floor bathroom is a showstopper with floor-to-ceiling tile, a freestanding soaking tub, glass-enclosed shower, and a modern bidet toilet. Downstairs, the finished basement includes a large bonus room, second full bath, and additional living spaceperfect for entertaining or working from home. Move-in ready with style and space to match! Home is under surveillance HWT & Furnace to be installed at closing