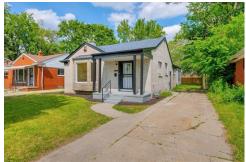

## Remarks

Fully renovated and full of charmwelcome to 20232 Braile. This 3-bedroom, 2-bath brick ranch features an open-concept layout with refinished hardwood floors, recessed lighting, and a sleek designer kitchen with quartz countertops and new stainless steel appliances. The spacious walkthrough primary suite offers ample closet space and privacy. The main floor bathroom is a showstopper with floor-to-ceiling tile, a freestanding soaking tub, glass-enclosed shower, and a modern bidet toilet. Downstairs, the finished basement includes a large bonus room, second full bath, and additional living spaceperfect for entertaining or working from home. Move-in ready with style and space to match! Home is under surveillance HWT & Furnace to be installed at closing