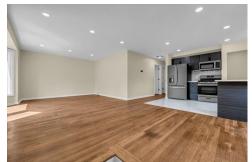

## Remarks

Fully renovated and full of charmwelcome to 20232 Braile. This 3-bedroom, 2-bath brick ranch features an open-concept layout with refinished hardwood floors, recessed lighting, and a sleek designer kitchen with quartz countertops and new stainless steel appliances. The spacious walkthrough primary suite offers ample closet space and privacy. The main floor bathroom is a showstopper with floor-to-ceiling tile, a freestanding soaking tub, glass-enclosed shower, and a modern bidet toilet. Downstairs, the finished basement includes a large bonus room, second full bath, and additional living spaceperfect for entertaining or working from home. Move-in ready with style and space to match! Home is under surveillance HWT & Furnace to be installed at closing