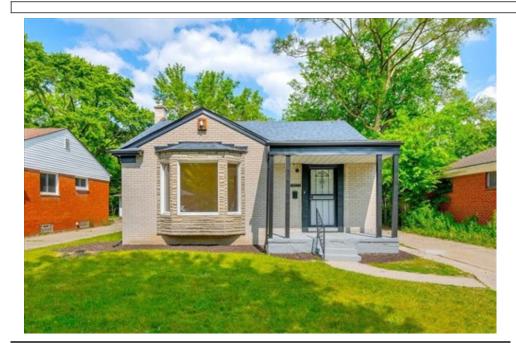

## 20232 Braile St, Detroit, MI 48219

Beds: 3 | Baths: 2 Full, 9 Half

MLS #: 25028897

Single Family | 2,363 ft<sup>2</sup> | Lot: 6,534 ft<sup>2</sup> More Info: 20232BraileSt.IsForSale.com

Alaysia Means (313) 758-9413 alaysia@alaysiameans.com https://alaysiameans.com/agents/Alaysia\_Mean

## Remarks

Fully renovated and full of charmwelcome to 20232 Braile. This 3-bedroom, 2-bath brick ranch features an open-concept layout with refinished hardwood floors, recessed lighting, and a sleek designer kitchen with quartz countertops and new stainless steel appliances. The spacious walkthrough primary suite offers ample closet space and privacy. The main floor bathroom is a showstopper with floor-to-ceiling tile, a freestanding soaking tub, glass-enclosed shower, and a modern bidet toilet. Downstairs, the finished basement includes a large bonus room, second full bath, and additional living spaceperfect for entertaining or working from home. Move-in ready with style and space to match! Home is under surveillance HWT & Furnace to be installed at closing