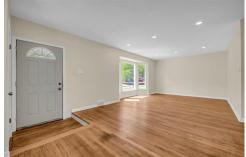

## Remarks

Fully renovated and full of charmwelcome to 20232 Braile. This 3-bedroom, 2-bath brick ranch features an open-concept layout with refinished hardwood floors, recessed lighting, and a sleek designer kitchen with quartz countertops and new stainless steel appliances. The spacious walkthrough primary suite offers ample closet space and privacy. The main floor bathroom is a showstopper with floor-to-ceiling tile, a freestanding soaking tub, glass-enclosed shower, and a modern bidet toilet. Downstairs, the finished basement includes a large bonus room, second full bath, and additional living spaceperfect for entertaining or working from home. Move-in ready with style and space to match! Home is under surveillance HWT & Furnace to be installed at closing